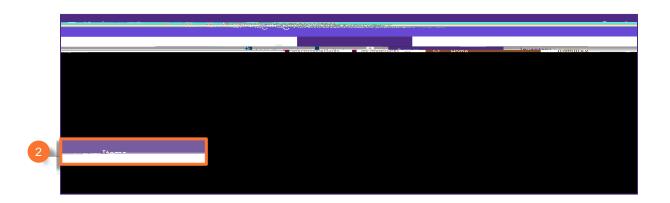

## WAREHOUSE VIEW INVENTORY ITEMS

Provides guidance for viewing inventory items in Facilities Connect

## **DIRECTIONS:**



From the Facilities Connect Home Screen, navigate to the hamburger menu:

- 1a Click on the Inventory section drop -down arrow.
- 1b Click on the Manage Inventory section drop -down arrow.



2

From the Manage Inventory drop -down menu:

2 Click on Items.





## WAREHOUSE VIEW INVENTORY ITEMS

Upon clicking, all inventory items will display.

To find the single inventory item,

Type in the Item ID or Item Name to find the exact match for your review.

Type in yos.6 (eU2r)-8 (y)1 -3.0U0 TdhIntdeU25-1.8 (i)atE.7 (o)3.le in yos.6 (eU2r)-8 (y)1 -3.0U0 TdhIntdeU25-1.8 (i)atE.r