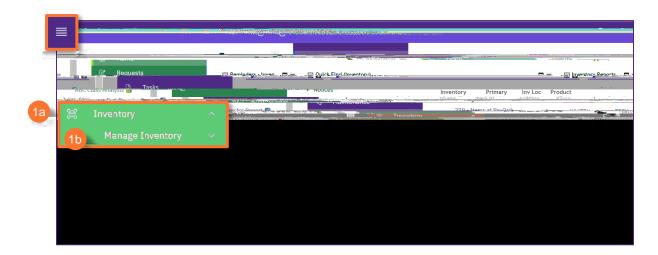

## **DIRECTIONS:**

From the Facilities Connect Home Screen, navigate to the hamburger menu:

- 1a Click on the Inventory section drop -down arrow.
- 1b Click on the Manage Inventory section drop -down arrow.