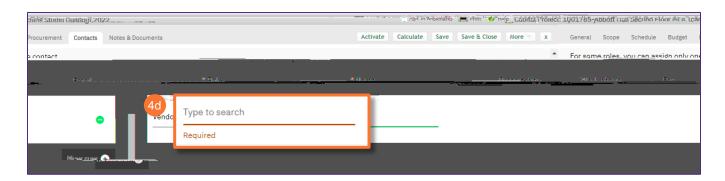

#### **DIRECTIONS:**

4

Continued. To add additional Roles,

4d Click on the Name field.

4e Begin typing the name of the Contact you wish to add. The names will filter and narrow as you type.

Click on the Name of the Contact when it appears.