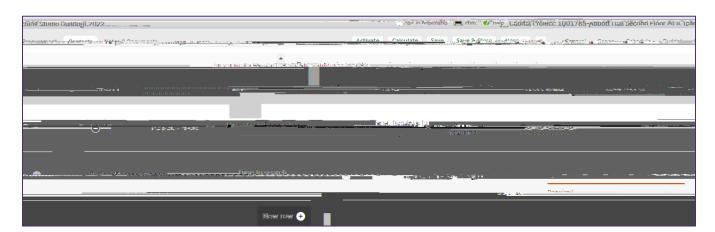

#### **DIRECTIONS:**

5

Once you have all the desired Contacts added,

Click on Save or Save & Close button to save the new Contacts.