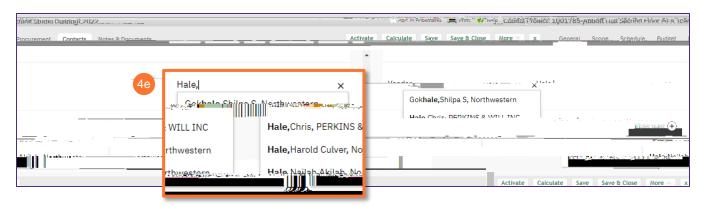

#### **DIRECTIONS:**

4

Continued. To add additional Roles,

4d Click on the Name field.

4e Begin typing the name of the Contact you wish to add. The names will filter and narrow as you type.

Click on the Name of the Contact when it appears.