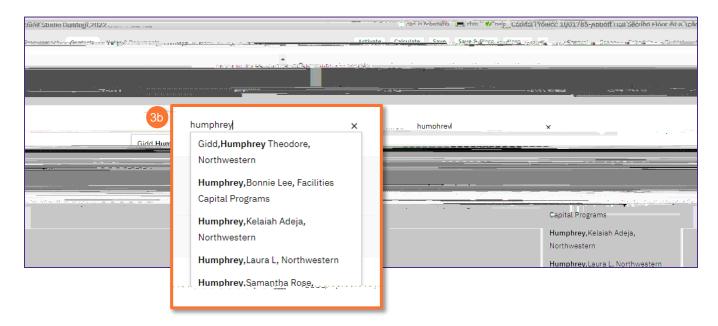

#### **DIRECTIONS:**

3

Continued. For the required Contacts, the Role field has been added by default.

Click on the Name of the Contact when it appears.

 $Repeati 43\ 0\ Td\ [(.g1\_1\ t)] TJ\ -0.014 lalw Ea635\ Tc\ -0.0c\ t.g19\ (d) 3.9\ (e.6675\ 6\ (k) 3.6\ (k) -6.1\ t) 0.5\ (s.6675\ d43\ 0\ Tdd 43\ 0\ Tdd$ 