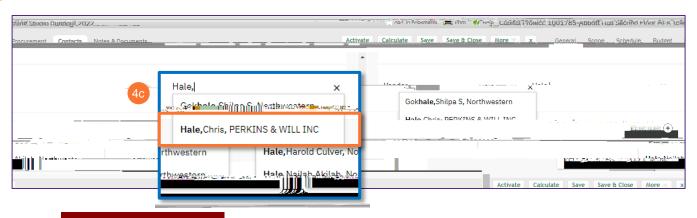

#### **DIRECTIONS:**

4

Continued. To add additional Roles,

4d Click on the Name field.

4e Begin typing the name of the Contact you wish to add. The names will filter and narrow as you type.

Click on the Name of the Contact when it appears.