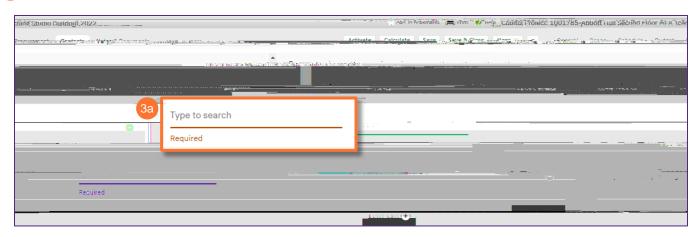

#### **DIRECTIONS:**

3

For the required Contacts, the Role field has been added by defaul t.

3a Click on the Name field.

Begin typing the name of the Contact you wish to add. The names will filter and narrow as you type.