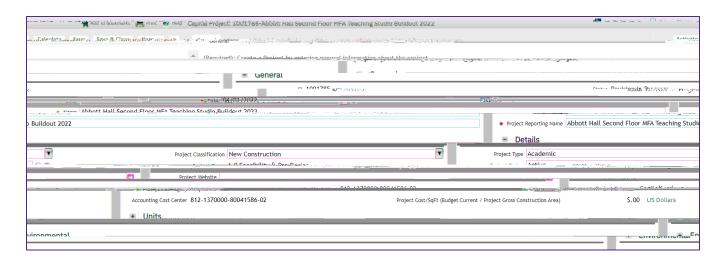

## Mesch rectron towestern product

PROJECT MANAGEMENT



### PROJECT CONTACT QUICK ADD

Provides guidance for quickly adding or editing Contacts in the Capital Project Record in Facilities Connect.

#### **DIRECTIONS:**

1

From the Project Record,

Click on the Contacts tab.



## Media or towesteer product

#### PROJECT MANAGEMENT



#### **DIRECTIONS:**

3

For the required Contacts, the Role field has been added by defaul t.

3a Click on the Name field.



Begin typing the name of the Contact you wish to add. The names will filter and narrow as you type.



The Contact must exist in Facilities Connect BEFORE adding it through the QuicnIr2 5.5nc hi>BDC 0.0 function. If the C 0.0esireC 0.0 Contact is External, create the

# Medical restroyestes pacint

#### PROJECT MANAGEMENT



#### **DIRECTIONS:**

3

Continued. For the required Contacts, the Role field has been added by default.

Click on the Name of the Contact when it appears.

 $Repeati 43\ 0\ Td\ [(.g1\_1\ t)] TJ\ -0.014 lalw Ea635\ Tc\ -0.0c\ t.g19\ (d) 3.9\ (e.6675\ 6\ (k) 3.6\ (k) -6.1\ t) 0.5\ (s.66